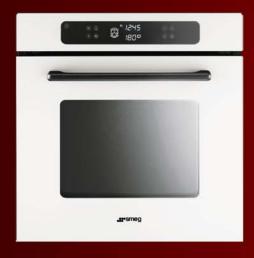

## Marc Newson: original works of art in domestic appliances

The latest line of Smeg's cooking appliances created by the renowned Australian designer Marc Newson clearly reflects his unmistakable style. It is expressed in the soft lines of the products and their user friendly features. The range is characterized by the use of bold colours combined with stainless steel or glass.

The Newson range ovens are available in bright shades of blue, yellow and green. The oven also has an intuitive touch control command-based display with large graphics. The top of the range models have a 68-litre capacity, five cooking levels and telescopic guide rails that come as standard.