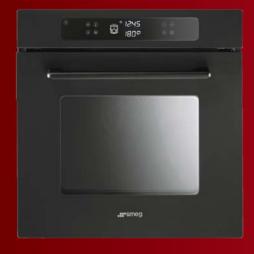

## Marc Newson: original works of art in domestic appliances

The latest line of Smeg's cooking appliances created by the renowned Australian designer Marc Newson clearly reflects his unmistakable style. It is expressed in the soft lines of the products and their user friendly features. The range is characterized by the use of bold colours combined with stainless steel or glass.

The Newson range ovens are available in bright shades of blue, yellow and green. The oven also has an intuitive touch control command-based display with large graphics. The top of the range models have a 68-litre capacity, five cooking levels and telescopic guide rails that come as standard.