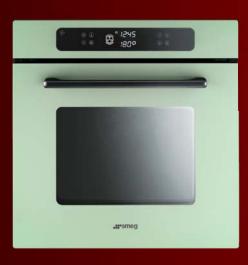

## Marc Newson: original works of art in domestic appliances

The latest line of Smeg's cooking appliances created by the renowned Australian designer Marc Newson clearly reflects his unmistakable style. It is expressed in the soft lines of the products and their user friendly features. The range is characterized by the use of bold colours combined with stainless steel or glass.

The Newson range ovens are available in bright shades of blue, yellow and green. The oven also has an intuitive touch control command-based display with large graphics. The top of the range models have a 68-litre capacity, five cooking levels and telescopic guide rails that come as standard.