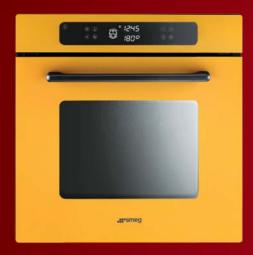

## Marc Newson: original works of art in domestic appliances

The latest line of Smeg's cooking appliances created by the renowned Australian designer Marc Newson clearly reflects his unmistakable style. It is expressed in the soft lines of the products and their user friendly features. The range is characterized by the use of bold colours combined with stainless steel or glass.

The Newson range ovens are available in bright shades of blue, yellow and green. The oven also has an intuitive touch control command-based display with large graphics. The top of the range models have a 68-litre capacity, five cooking levels and telescopic guide rails that come as standard.